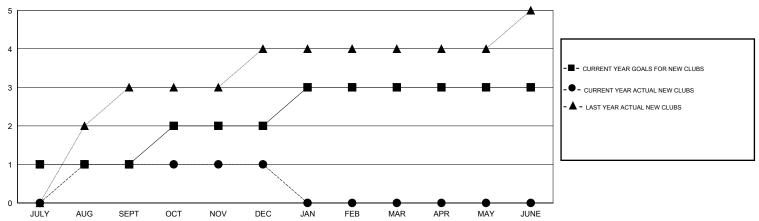

## GOALS AND ACTUAL NEW CLUBS CUMULATIVE

## District 318 A

Results as of: 12/31/2016

Mahesh Pasqual **LOCATION INDIA**  $\mathsf{GMT}\;\mathsf{CA}\;6$ 

| Clubs RESULTS FOR 2016-2017 |   |   |        |         |  |  |
|-----------------------------|---|---|--------|---------|--|--|
|                             |   |   |        |         |  |  |
| JULY/AUG/SEPT               | 1 | 1 | 2      | -1      |  |  |
| OCT/NOV/DEC  JAN/FEB/MAR    | 1 | 0 | 4<br>0 | -4<br>0 |  |  |
| APR/MAY/JUNE                | 0 | 0 | 0      | 0       |  |  |