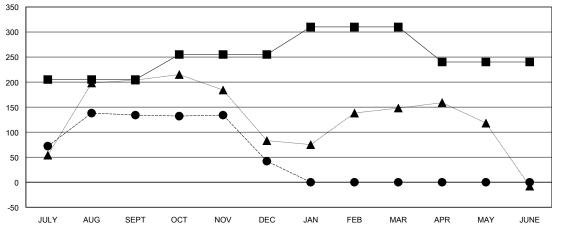

## GOALS AND ACTUAL MEMBERS CUMULATIVE

| -■- CURRENT YEAR GOALS FOR NEW |
|--------------------------------|
| MEMBERS                        |
| - OUDDENT VEAD ACTUAL MEMBERS  |

LAST YEAR ACTUAL MEMBERS

|                       |                    | Members                             |                    |                  |  |  |
|-----------------------|--------------------|-------------------------------------|--------------------|------------------|--|--|
| RESULTS FOR 2016-2017 |                    |                                     |                    |                  |  |  |
| QUARTER               | NEW MEMBER<br>GOAL | CHARTER AND<br>NEW MEMBERS<br>ADDED | DROPPED<br>MEMBERS | NET<br>GAIN/LOSS |  |  |
| JULY/AUG/SEPT         | 205                | 242                                 | 108                | 134              |  |  |
| OCT/NOV/DEC           | 50                 | 27                                  | 119                | -92              |  |  |
| JAN/FEB/MAR           | 55                 | 0                                   | 0                  | 0                |  |  |
| APR/MAY/JUNE          | -70                | 0                                   | 0                  | 0                |  |  |